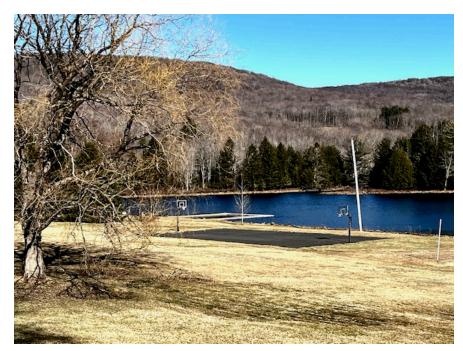

## \$75,000

This enchanting five acre surveyed lot is part of the exclusive residential subdivision known as Tunis Lake Properties in Bovina Center, NY. Required setbacks and minimum square footage offer privacy and mountain views. Imagine building a home with a ten minute walk or two minute drive to a private, spring-fed lake stocked with trout, bass and perch. A place to enjoy swimming, boating, kayaking, fishing, basketball, and tennis. Pull out the ice skates, snowshoes and cross country skis in winter. The recreation hall is available to lake members for events and offers ping pong, foosball, air hockey, and a book swap. Two boats are also available to association members along with a boat house to store your belongings. Enjoy easy access to a multitude of farmers' markets, shopping and dining destinations in Delhi, Bovina, and Andes. Hike or bike the nearby 26 mile Catskill Scenic Rail Trail or take a 25 -30 minute ride to the Hobart Book Village, the Pepacton Reservoir, and Belleayre Mountain. Finally, the charming village of Woodstock is along the 2.5 hour drive to the George Washington Bridge. Build your dream home today!