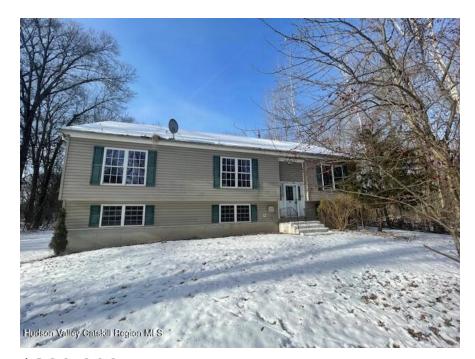

New Paltz 237 S Ohioville Rd, New Paltz, NY 12561, USA

https://gristmillrealestate.com

\$320,000

Set back off the road this house is tucked back on a super large 4.3 acre lot with lots of ornamental trees and privacy. This Spacious 2100 SF Split Level has an open floor plan with lots of natural lot. The kitchen has upgraded custom cabinets, breakfast bar and granite countertops with stainless steel appliances. Oversized dining room leads out to back deck. There is a large Master suite with a walk in closet and secondary bedrooms are on the opposite sides. Full Laundry room and a full partial finished downstairs add to the living space with a 2 car garage. Move quickly

**MLS ID:** 20244764

**Status Category:** Active **Area, sq ft: 2100** sq ft

Acreage: 4.3
Bedrooms: 3
Full Baths: 2

MLS #: 20244764

**MLS Number:** 20244764

LOCATION DETAILS

Area/Town: New Paltz

**LISTED BY** 