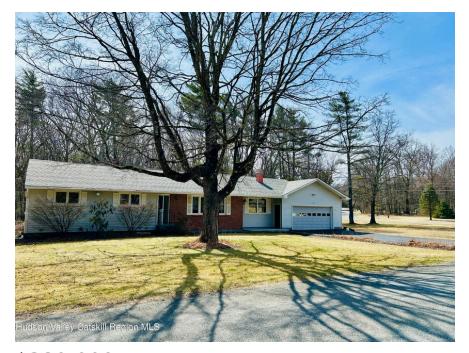

## **Palenville**

43 Birchwood Park, Palenville, NY 12463, USA

https://gristmillrealestate.com

\$380,000

First time to market this solid ranch home is ready for the next owners to make it thier own. Nestled on a sizeable 1.1 acre corner lot on the quiet streets of the Birchwood Park neighboorhood located in Palenville, NY, just beyond the Greene Coutny line. This property offers three bedrooms, one full bath, spacious eat-in kitchen, bonus/dining room combination with fireplace, and enclosed porch/sun room. 1/4 mile from the Rip Van Winkle Country Club. Close to the villages of Catskill, Saugerties, Hunter, and more. Just 40 miles from Albany or 110 miles to NYC.