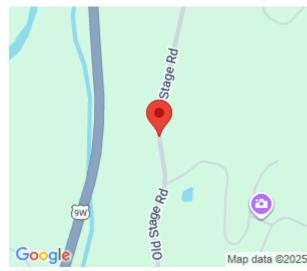

Saugerties-town Old Stage Rd, New York

\$109,900

https://gristmillrealestate.com

Lightly wooded, gently sloping land ripe for development! Build your dreamhouse here on this conveniently located site. Electric at the road and over 200' of road frontage. Serene location for a weekend escape or year-round dream home. Located on a quiet, low-trafficked town road in the Saugerties area. Beautiful setting to unwind and observe birds and wildlife. Enjoy privacy and nature while still in a location convenient to Saugerties, Kingston, Woodstock and the Kingston-Rhinecliff Bridge as well as a plethora of activities and essentials!

**EXTERIOR FEATURES** 

**Road Frontage:** Paved **Lot Dimensions:** 1.90

**Lot Description:** Slope-gently, Wooded **Lot:** 8

Lot/Site: Rural

**LOCATION DETAILS** 

**Area/Town:** Saugerties-town **School District:** Saugerties Central Schools