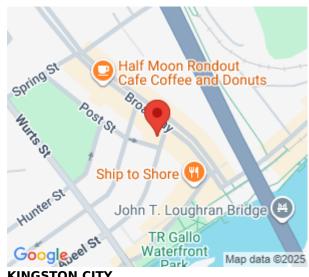

KINGSTON.CITY

5 Abeel St, Kingston, NY 12401

\$3,800

https://gristmillrealestate.com

Take advantage of this unequalled opportunity to have your business represented in the midst of the rich history and architectural heritage of Kingston's historic Rondout District! A better location could not be asked for- at the corner of Abeel & Broadway lies this newly renovated, but historically sublime example of traditional Rondout mercantilism! Exposed and restored are the original antique tile floors, the original brickwork, and a bonus- a stone and brick arched entrance to one of the infamous tunnels that criss-crossed the Rondout in the days of prohibition! Renovated and modernized are the high efficiency heat pumps for heating and air conditioning, brand new restroom, and new electric and lighting. Large display windows grace the storefront, with 1,850 square feet of interior space longing to be added to the vibrant Rondout business community!

Sewer: Municipal

**EXTERIOR FEATURES** 

Lot Dimensions: 43x64 Lot/Site: City, Downtown Historic Area

**LOCATION DETAILS** 

Area/Town: Kingston, City School District: Kingston Consolidated

Directions: First Building On Abeel At The Corner Of Broadway,

Across From Rosie's.