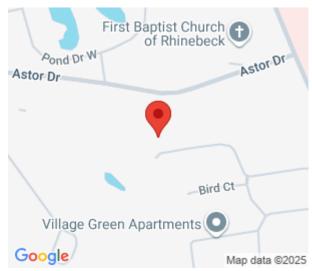

## **DUTCHESS**

60 Locust Grove Rd, Rhinebeck, NY 12572

\$349,000

https://gristmillrealestate.com

Located on a quiet cul-de-sac in the Village of Rhinebeck. Just over one acre and buildable, this lot is cleared in the front and mostly level, then slopes at the back where there is wooded area providing a buffer to Astor Way. Potential hook up to municipal water and sewer. Building area restrictions apply. Adjacent to 64 Locust Grove Rd currently on the market for sale.

MLS ID: 20240751 Listing Category: Lots/land

Status Category: Active Zone: R10

Acreage: 1.03 Type: Residential

Date added: Added 1 year ago

**EXTERIOR FEATURES** 

Lot Dimensions: 1.03 Acres Lot: 319

**LOCATION DETAILS** 