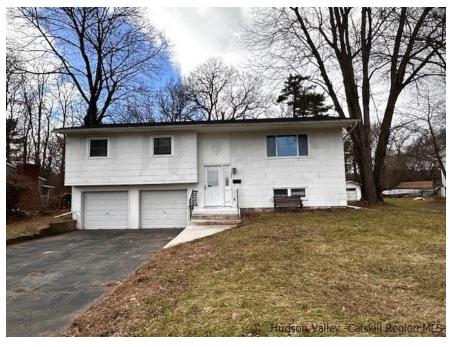

Saugerties-town

25 Edgewood Dr, Saugerties, NY 12477

\$342,500

https://gristmillrealestate.com

Spacious 3 Bedroom 1 1/2 Bath house in Barclay Heights with many renovations including fresh paint, appliances and carpets. Plenty of storage and updated appliances. Large den downstairs for more room to spread out or a home office. Two car attached garage. Outside has large backyard overlooking wooded area with oversized deck and small shed.

**Driveway:** Blacktop **Style:** Raised Ranch

Listing Category: Residential

Area, sq ft: 1558 sq ft

Acreage: 0.32
Age: 41-60
Bathrooms: 2
Half Baths: One

Dining Room Level: 1 Bedroom 1 Level: 1 Bedroom 3 Level: 1

Color: White
Porch: Deck, Enclosed Porch

Other Buildings: Shed

**Lot Dimensions:** 195x71

**Siding:** Asbestos, Other **Roof:** Asph Shingle

Lot Features: Landscaped, Level

**Lot:** 10

**LOCATION DETAILS** 