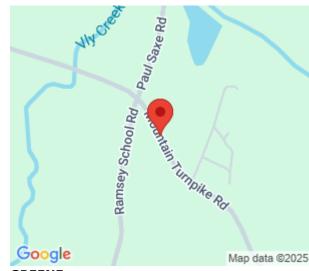

## **GREENE**

Mountain Turnpike Rd, Catskill, NY

\$175,000

https://gristmillrealestate.com

Prime 12-acre Land Lot right off Route 32 in Catskill - Ready for Your Vision! Discover a versatile 12-acre commercial lot (easily convertible to residential) situated on the bustling Route 32 in the scenic Catskill region. Perfectly located, this property is a mere 20 minutes from Hunter Ski Resort, 25 minutes from Windham, and under 15 minutes from the charming villages of Catskill and Saugerties, as well as their respective Thruway exits. Boasting a new survey and a comprehensive Land Use Analysis, this lot offers unparalleled flexibility for a variety of projects. Whether you envision constructing your dream home, a spacious barn, a vibrant retail space, or charming rental cottages, this land provides the ideal canvas. The property is partially cleared with a road already established, showcasing stunning mountain views that inspire tranquility and creativity. The combination of its prime location, the recent groundwork laid for development, and its natural beauty, makes it a rare find for investors, developers, and dreamers alike. Ready for transformation, this plot invites you to bring your vision to life in the heart of the Catskills. Owner of the Property is the Listing Agent.

## **EXTERIOR FEATURES**

Road Frontage: County Road Views: Mountain, Valley

**Lot Dimensions:** 11.76 **Lot Description:** Level, Private, Rock Outcrop, Slope-gently,

Wooded

Lot/Site: Rural

**LOCATION DETAILS** 

Area/Town: Greene School District: Catskill School District

County: Greene County Location: Rural