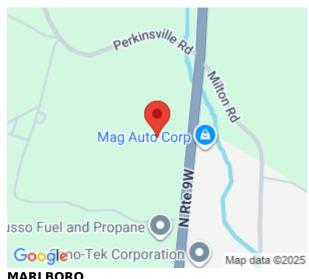

**MARLBORO** 

2021 Rte 9W, Milton, NY 12547

Improvements: Curb Cut(s), Lot Staked, Rough Graded

\$699,000

https://gristmillrealestate.com

Prime commercial location with many new businesses in the area such as Dollar General and Stewarts Shops! Highway Development Zone! Cleared and graded vacant lot with DOT driveway roughed in, Topo, survey, staked and ready for your plan ideas! Suitable for many uses such as Retail, Light Industrial, Storage, etc. This 3.5 acre lot features direct access to Route 9W with 300' of frontage, municipal water, gas and electric at property. Previous site plan was proposed to town for 30k sq/ft commercial warehouse with no major issues. New calculations show two possible building locations with even more sq/ft and many options. Endless ideas for this parcel. Traffic County 20,550 AADT. Strip Mall, Retail Business, Office Space, all Commercial Applications etc. Many successful Businesses in the area! Easy access to the Mid-Hudson Bridge, Route 84 and NYS

**Lot Dimensions:** Irreg 300x541 **Lot Description:** Level, Rock Outcrop, Slope-gently, Wooded

**Lot:** 2.200

**LOCATION DETAILS** 

Area/Town: Marlboro School District: Marlboro