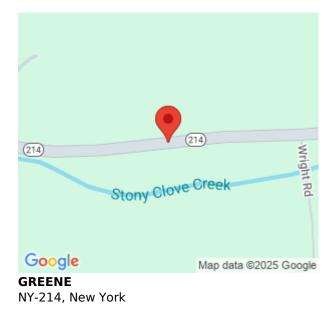

# \$55,000

AMAZING COMBINED TWO LOTS! Located just minutes from Phoenicia, Tannersville and Hunter, on Route 214, this double lot features the front lot with a 15 foot right of way to 2.6 acres of flat level gorgeous land with 280' of road frontage with seasonal views. Includes the rear lot line of 175' with access and views of stream. Rear lot currently has foot access and a 15' right of way. Owning it will ensure privacy if you build on front lot, you will have only Mountain and forest views from the front lot and access from the rear lot to FOREVER WILD STATE Land behind. HIGHEST AND BEST OFFERS MUST BE IN BY FRIDAY March 22 at 4PM. Please submit to Listing agent.

### **EXTERIOR FEATURES**

Views: Seasonal Road Frontage: County Road Lot Dimensions: 4.00 Water Ways: Stony Kill Lot Description: Adjacent To State Land, Level, Meadow, Lot: 21+22 Private, Secluded, Slope-gently, Slope-moderate, Slope-steeply, Wooded

### LOCATION DETAILS

Area/Town: Greene **County:** Greene County School District: Hunter-tannersville

LISTED BY Office Name: Ruth Gale Realty

Agent First Name: Faye