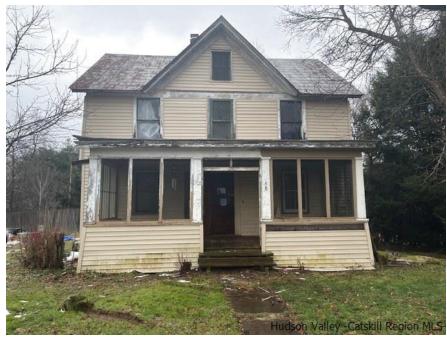

**DELAWARE** 

58 Pearl St, Stamford, NY 12167

\$70,000 https://gristmillrealestate.com

Spacious farmhouse in Hobart close to everything in town, walk to the parks and shops in town. Four Bedroom 1 Bath house with lots of closet space and room to stretch out. Yard is level and partially finished and there is also a one car garage to store your car or use as a workshop. Super Low Taxes and South Kortright Schools.

Porch: Open

Lot Features: Landscaped, Level

Listing Category: Residential

Area, sq ft: 1080 sq ft

Acreage: 0.25 Age: 61-100 Half Baths: One

Dining Room Level: 1 Family Room Level: 1 Bedroom 2 Level: 2 Bedroom 4 Level: 2

**SqFt 2nd:** 480

Date added: Added 9 months ago

Flooring: Mixed, Pine

Heating Fuel: Oil

**Electricity:** Circuit Breakers

Garage/Parking Extras: Driveway, 1-car

Style: Farm House

Color: Beige

Roof: Asph Shingle

Lot Dimensions: 105x132

**Lot:** 6