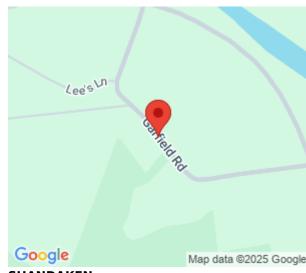

**SHANDAKEN** 

Garfield Rd, Shandaken, NY 12464

\$15,000

https://gristmillrealestate.com

Great Location in Woodland Valley. This wooded lot offers easy access to Phoenicia, Hiking, Skiing, or just plain chilling in Nature. The plan was to build a small cabin on it back in 2000 but life got in the way, and now it is part of an estate ready for new eyes and love. Lot is 100x155 with road frontage on a very charming winding road in one of the most beautiful areas in the Catskills. Please see building permit in pictures and cabin plan. Lot needs extensive tree work and clearing. Being sold exclusively As Is.

**Road Frontage:** Paved, Town **Lot Dimensions:** 100x155

**Lot Description:** Level, Wooded **Lot:** 39

Lot/Site: Rural

**LOCATION DETAILS** 

Area/Town: Shandaken School District: Onteora Central

**County:** Ulster County