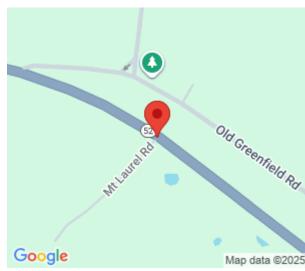

**WAWARSING** 

0 Mt Laurel Rd, Wawarsing, NY 12446

\$23,000

https://gristmillrealestate.com

LEVEL LOT IN A SMALL DIVELOPMENT ONLY A FEW HOUSES BUILT NEAR WOODRIDGE, WOODBOURNE AND ELLENVILLE.NEAR ROUTE 52W

MLS ID: 20240348 Listing Category: Lots/land

Status Category: Active Zone: R1

Acreage: 4.2 Type: Residential

Date added: Added 2 years ago

**EXTERIOR FEATURES** 

**Road Frontage:** Paved **Lot Dimensions:** 177x915

Lot Description: Level Lot: 9

Lot/Site: Rural

**LOCATION DETAILS** 

Area/Town: Wawarsing

**LISTED BY** 

Office Name: Lucille Hand Real Estate Agent First Name: Irvin

Agent Last Name: Newmark

Contact us