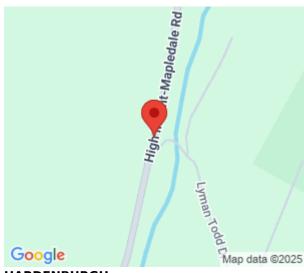

**HARDENBURGH**Todd Mountain Rd, New York

\$70,000

https://gristmillrealestate.com

Property is located in two counties. The first 2.5 acres are listed under Ulster County Tax Map (Todd Mountain Road) and the remaining acres are found under the Delaware County Tax Map, considered to be on Blake Road (Access Road). I have marked the property boundaries with 2 of my signs. The sign that is closest and diagonally across from Lyman Todd Road is where the ATV access road is located. Deed is listed in the associated documents and shows ownership of all 3 parcels with a 25 foot access road to the remaining lots.

**Area/Town:** Hardenburgh **County:** Ulster County

**School District:** Middletown City Schools