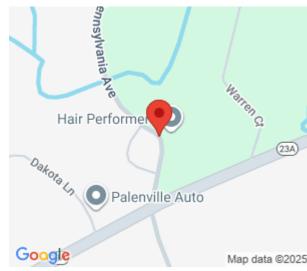

#### **GREENE**

Pennsylvania Ave, Palenville, NY 12463

\$89,000

https://gristmillrealestate.com

This is an incredible opportunity to build a country paradise in the Catskill Mountains. Much of the infrastructure is already in place on this 4.1-acre property, including a level plot for building, a driveway, and even a drilled well. Situated on a corner lot in the rugged beauty of the Catskills, this land features a stream, seasonal mountain views, and an ideal blend of cleared land and pristine forest. Whether you aspire to build a full-time residence or a vacation getaway, you'll be on your own private haven, yet close to the amenities of Hunter, Palenville, and Saugerties, while less than 15 minutes to exit 20 on the NYS Thruway. Previously, the site had been permitted for a two-story home which means your vision for a mountain retreat is one step closer to being realized. Act now, and turn your dreams into reality.

# **LOCATION DETAILS**

Area/Town: Greene School District: Catskill

**County:** Greene County