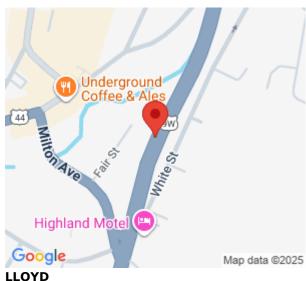

Rte 9W, Highland, NY

\$60,000

https://gristmillrealestate.com

Centrally located .48 acre lot on Rt. 9W just outside the quaint village of Highland. Lot is zoned GB and is situated next to a local bank, major fast food establishments, gas stations and assorted businesses.

MLS ID: 20240251 Listing Category: Lots/land

Zone: Gb Status Category: Active

Acreage: 0.48 **Type:** Commercial

Date added: Added 2 years ago

**EXTERIOR FEATURES** 

Lot Dimensions: .48 Acres Road Frontage: U.s. Highway

**Lot:** 13 Lot Description: Slope-moderate

Lot/Site: Suburb

**LOCATION DETAILS** 

Area/Town: Lloyd School District: Highlandcentral

Location: Suburban

**LISTED BY** 

Office Name: Quinn Realty Group Inc. Agent First Name: John