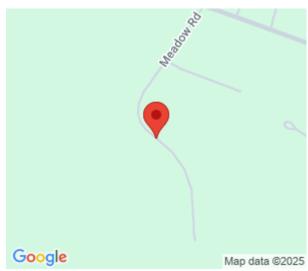

**NEW PALTZ** 

Meadow Rd, New Paltz, NY 12561

\$359,900

https://gristmillrealestate.com

Secluded 44.58 acres located in an established neighborhood. This property is being sold with 94.11-1-59 a .27-acre lot located at the entrance to the 44.58- acre lot. This large parcel offers a lot of opportunity for possible subdivision, horse property, hunting, hiking, and much more. There are stone walls on the property. Also, there are some rock outcrops to add to the beauty of the land. Don't miss out! Owner financing available with 50% down.