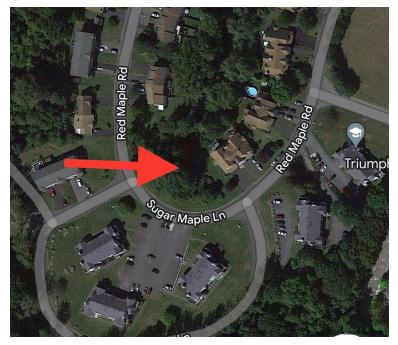

Saugerties-town

2 Red Maple Rd 52 Bldg, Saugerties, NY 12477

https://gristmillrealestate.com

Incredible investment opportunity! Build a multi-unit in the well-established Twin Maples community. Seller has done much of the legwork to get site plans and survey. Perfect location on 9W will be attractive to future buyers. Easily tie in to municipal systems.

**EXTERIOR FEATURES** 

**Road Frontage:** Cul-de-sac **Lot Dimensions:** .52

Lot Description: Corner Lot, Level Lot: 28

Lot/Site: Suburb

**LOCATION DETAILS** 

Area/Town: Saugerties-town School District: Saugerties Central Schools