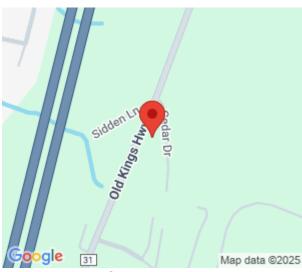

**ULSTER-Town of** 120 Old Kings Hwy, Lake Katrine, NY 12449

https://gristmillrealestate.com

## \$20,000

Don't miss this one! Own a piece of Ulster County. Use your imagination! Situated between Kingston & Saugerties you'll find a small parcel to maybe pop your toys on or tiny home! Speak to Town- Triangular piece with some setbacks like all the rest! 30' in front of lot. 20' on the side. 25' in back. Curb cut could possibly come off Cedar but of course you need to get verification from the Town of Ulster Highway Dept. and see what they require. Agent related to family.