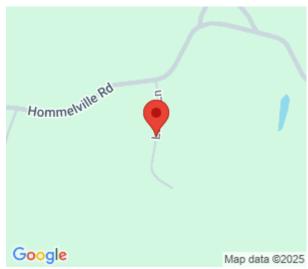

Saugerties-town

Laurel Ln, Saugerties, NY 12477

\$295,000

https://gristmillrealestate.com

A remarkable 7.70-acre parcel of prime residential buildable land in the highly sought-after Blue Mountain area. This expansive property boasts the added advantage of including the actual road, Laurel Lane, and even features a pre-cut driveway, setting the stage for convenient access. With the potential for captivating mountain views enhancing its allure, this idyllic location off Hommelville Road offers the perfect setting for crafting your very own dream home. Embrace the tranquility of the surroundings on this beautiful piece of land in Saugerties.