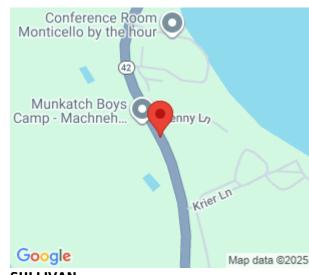

**SULLIVAN** 

0 NY-42, Kiamesha Lake, NY 12751

\$139,500

https://gristmillrealestate.com

Looking for an oasis that's within a short drive to all of your needs? Look no further! This plush 18.34 acre lot in the Sullivan Catskill offers so much for anyone who wishes to build their dream home, use it for hunting, or just a weekend getaway. This property has 2 separate subdivided lots that are being sold together as a package. Tri-Valley school is nearby as well as being right around the corner to Catskill Park. Situated 20 minutes to the Village of Ellenville where you have the historic shadowland theatre, many restaurants, and hiking trails. Whether you want to relax at Resorts World Casino, float on the lazy river at Kartrite water park, or catch a concert at the original Woodstock grounds at Bethel Woods, you are a quick 25 -30 minute drive to all these amazing destination. This property has some clearings by the road which has 852 feet of road frontage! \*\* There is a rustic cabin/shed that has not been used for over 20 years at the front of the property by the road.

**LOCATION DETAILS** 

Area/Town: Sullivan School District: Tri-valley Central

Elementary School: Tri Valley Pre K-6 County: Sullivan County

LISTED BY

Office Name: Coldwell Banker Village Greenn Agent First Name: Philip