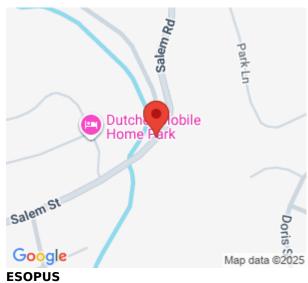

**ESOPUS**Salem St, Port Ewen, NY

\$315,000

https://gristmillrealestate.com

Here we have this unimproved raw parcel of 20.6 acres in Port Ewen, Town of Esopus. Plenty of road frontage on Salem street and back of parcel is accessible from Andorn Lane. Zoned R-12 with plenty of potential possibilities for subdivision and more. Access to municipal water and sewer, electric is at the road with natural gas service as well! Please call with any questions!!

**LOCATION DETAILS** 

Area/Town: Esopus School District: Kingstonconsold

County: Ulster County Location: Rural

**LISTED BY** 

Office Name: Howard Hanna Rand Realty Agent First Name: George

Agent Last Name: Stephenson