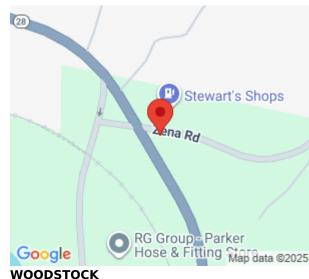

1104 NY-28, Kingston, NY 12401

\$2,400

https://gristmillrealestate.com

This is your rental opportunity! Rt 28 is known to many as "The gateway to the Catskills". With thousands of cars passing a day, this high visibility commercial corner property is brimming with possibility. This is a prime location benefiting from a busy intersection, on the edge of Woodstock and Kingston previously known for it's annual Christmas tree and fireworks sales.

Area/Town: Woodstock School District: Oneonta

**Directions:** On The Corner With Stop Light/4 Way Intersection. On Ny-28 And Zena Rd Across From The Stewarts Gas Station

**LISTED BY** 

Office Name: Coldwell Banker Village Green Agent First Name: Lindsay