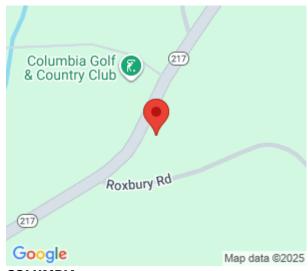

**COLUMBIA** 

280 NY-217, Hudson, NY 12534

\$100,000

https://gristmillrealestate.com

Due to a high volume of inquiries we ask that all interested parties submit highest and best offers by 9am on 04/4/23. Sitting on just under half an acre of land off route 217, 280 Route 217 offers buyers the opportunity to create their dream home getaway. Bring your architect and make this house a home. Short sale approval is in process. Note: There is a mold issue in the back bedroom. A correction has been made to the amount of acreage. The lot size is .46 not 1 acre. Please schedule through Showingtime.

## **LOCATION DETAILS**

**Area/Town:** Columbia **County:** Columbia County

**LISTED BY** 

Office Name: Corcoran
Agent Last Name: Enyard

School District: Hudson City Schools

**Directions:** From Ny-22 N Keep Left To Continue On Ny-22 N/state Rte 55 E Continue To Follow Ny-22 N And Turn Left Onto County Rte 7a Turn Right Onto Center Hill Rd Slight Right Onto County Rd 7 Turn Left Onto Ny-23 W