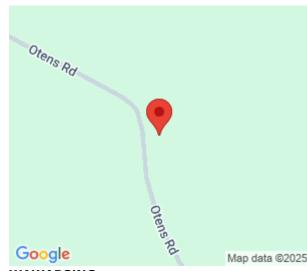

**WAWARSING** 

182 Otens Rd, Ellenville, NY 12428

\$339,000

https://gristmillrealestate.com

Situated just outside the Village of Ellenville, this land boasts 42.5 acres and sits on a quiet road. If you do not need the excess acreage, this property can easily be subdivided creating your own family compound. Close to Vernooy Kill Falls, Minnewaska State Park, and Mohonk Preserve, this wooded lot is waiting for someone to make its own. There is ample road frontage. although the home on the property is inhabitable. The property contains an existing dug well. There's acreage across the street with a shed. All existing structures on the property are in unknown condition. When at the property, please use LandGlide app to show boundaries.