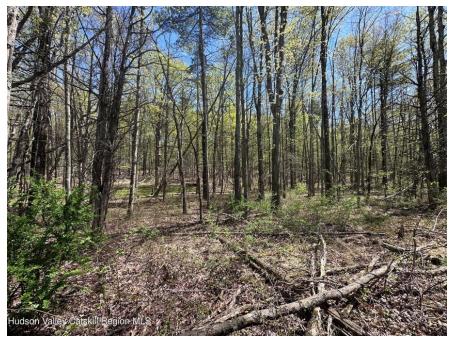

## \$99,000

https://gristmillrealestate.com

17.5 acres on Peoples Road in Saugerties, NY. Land is zoned General Business and Moderate Density Residential (R2). There are stone walls, paths, rock outcroppings and plenty of room to build. Adjacent to the NYS Thruway for business exposure. Use land for residential purposes only or combine work and home on one property.